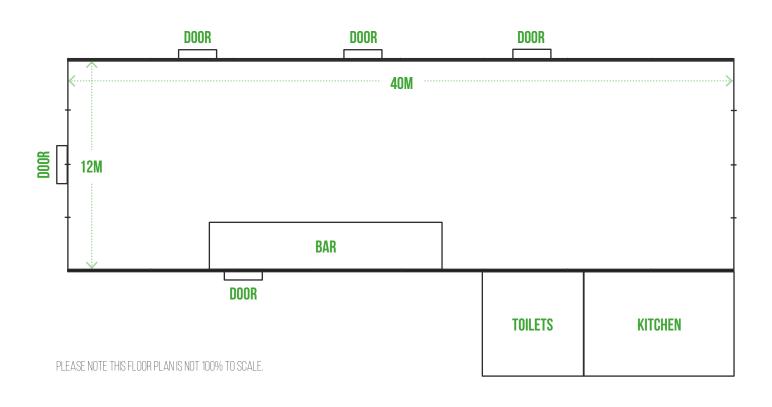

## THE NOTTINGHAM RUGBY MARQUEE

WHETHER YOU'RE HOLDING AN OFFICE FUNCTION, A SPORTING DINNER OR HOSTING A CORPORATE EVENT, THE BAY HAS THE CAPACITY TO ACCOMMODATE YOUR NEEDS. IN THE PAST YEAR, WE HAVE HELD BEER FESTIVALS, STAFF AWAY DAYS & TEAM BUILDING, ANNUAL OFFICE PARTIES, TOUCH RUGBY FESTIVALS, PRIVATE FUNCTIONS AND GUEST SPEAKER DINNERS, ALL OF WHICH UTILISED OUR VERSATILE FACILITIES TO CREATE BESPOKE MEMORABLE OCCASIONS.

## CAPACITIES

| CLASSROOM       | 150            |
|-----------------|----------------|
| CABARET         | 150            |
| THEATRE STYLE   | 200            |
| PRIVATE DINING  | 300            |
| INFORMAL        | 500            |
| SPORTING EVENTS | TBC ON BOOKING |